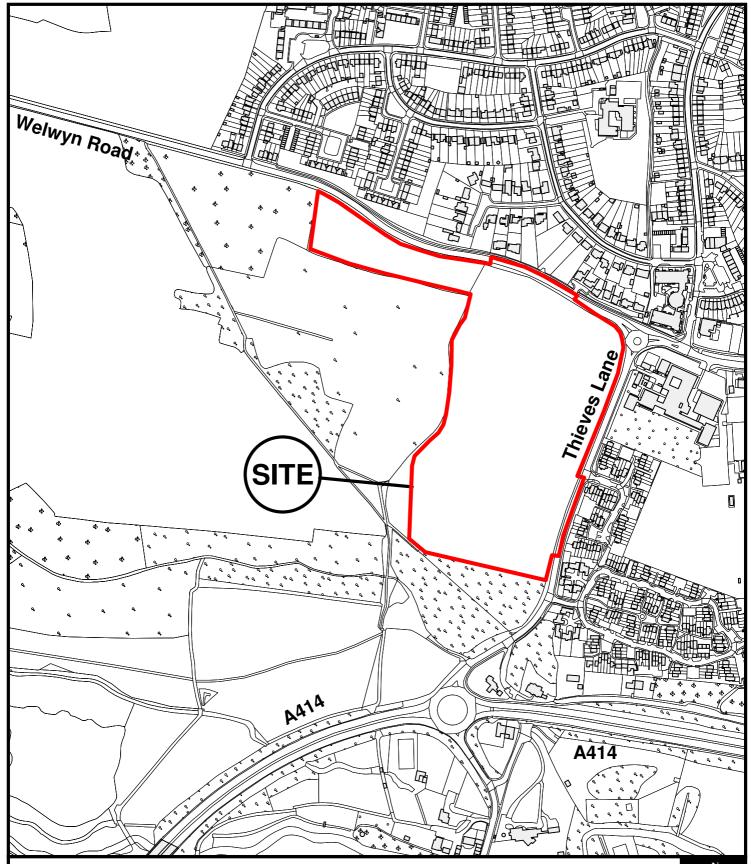

East Herts Council Wallfields Pegs Lane Hertford SG13 8EQ

Tel: 01279 655261

Address: (HERT3) Land West Of Thieves Lane, Hertford, SG14 2EJ

Reference: 3/19/1024/FUL

Scale: 1:5000 O.S Sheet: TL3012

Date of Print: 02 January 2020